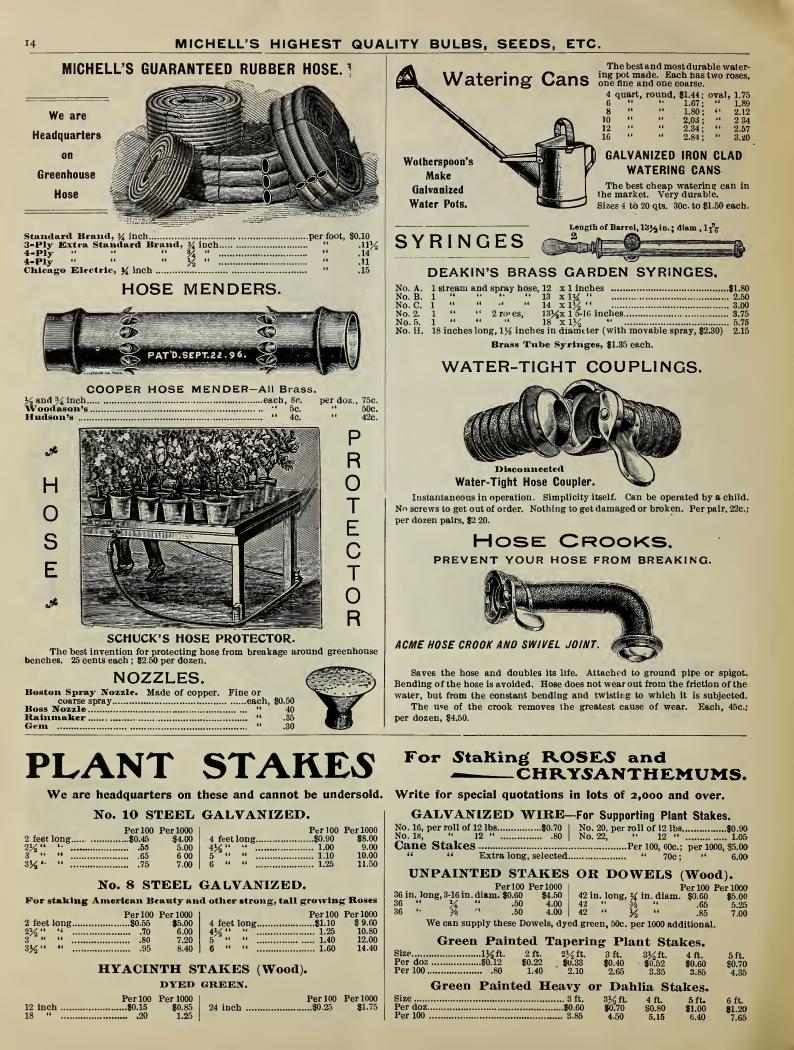

| .65<br>•70<br>•90              | 6 inch<br>8 "<br>10 "<br>12 "     | ;; | 1000, \$1.25<br>'' 2.50<br>'' 3.50<br>'' 4.50 |

#### TREE LABELS. Notched.

Indelible or Permanent Hanging Labels. The best and most durable made. Send for sample. Per doz., 15c.; per 100, \$1.00. Made of copper. Glass Labels. (Permanent.) 50c. per doz.; \$3.00 per 100.

13

Improved White

and brown inside. Outside

> diam. 27 in.

25 \*\* 23 \*\* 21 \*\* 19½ in. 18 '' 18 ...  $16\frac{1}{2}$  ... 15. 14 11 66

No

0

**Cedar Plant Tubs** 

Length of stave

Made of white cedar, bound with extra heavy iron hoops. Drop handles of spe-cial pattern, serving as hooks. Substantial iron feet of original design. Removable perforated bottoms, painted green outside and brown inside.





Elastic, adhesive, easy to apply. Used now extensively and highly recommended by all the up-to-date gardeners and florists. Immense quantities were used last season. One gallon will cover about 300 running feet, one side. Per gallon \$1.25; half gallon 65 cts.; 5 gallons \$5.75; 10 gallons and over, \$1.10 per gallon.

Machines for applying Mastica, \$1.25 each.

## THE VAN REYPER PERFECT **GLAZING POINTS**

Made of steel wire and galvanized, having double points and lap over the glass in such a manner as to positively keep it from sliding. They may be used on either side of the sash bar, thus pre-



venting the annoyance of rights and lefts. Per box of 1000, 60 cts.; 5000 lots at 55 cts. per 1000. Pincers for driving, 50 cts.

SIEBERT'S PRACTICAL GLAZING POINTS, Two sizes: 5% and 7%